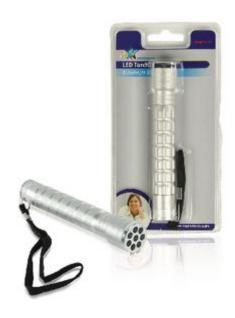

## 8 leds flashlight

## **General information**

Aluminum 8 LED Super Bright Torch, in silver housing. This small and handy flashlight is portable and easy to use. 8 LEDs give a bright and clear spotlight, which can clearly be seen over great distance.

| Specifications      |           |
|---------------------|-----------|
| Diameter:           | 24.5 mm   |
| Batteries included: | No        |
| On/off switch:      | Rotate    |
| Length:             | 140 mm    |
| Lamp Included:      | Yes       |
| No. of batteries:   | 2         |
| No. of LEDs:        | 8         |
| Lamp Type:          | Torch     |
| Product colour:     | Silver    |
| Light colour:       | White     |
| Housing:            | Aluminium |
| Battery type:       | AA        |
| Technology:         | LED       |