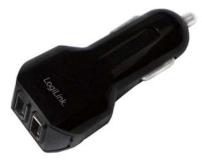

# USB Car Charger 2 Port, 21W

Art. No.: PA0102

Universal Car and truck charger adapter can operate and charge devices which are USB compatible. The adapter fits into the standard connector for the cigarette lighter in your car or truck. Use the built-in IC to control the status of the charging function. For safety, the adapter has a built-in surge protection.

# LogiLink

USB Car Charger 2 Port, 21W

Art. No.: PA0102