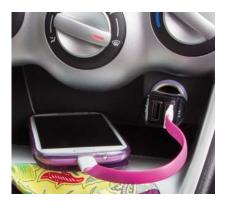

# USB Car Charger 2 Port, 21W

Art. No.: PA0102

Universal Car and truck charger adapter can operate and charge devices which are USB compatible. The adapter fits into the standard connector for the cigarette lighter in your car or truck. Use the built-in IC to control the status of the charging function. For safety, the adapter has a built-in surge protection.

### Features:

- » Input: 12~24V DC
- » Output: 5V4.2A (21W) max
- » Supports: OCP, OVP, OTP short circuit protection
- » Compatible with iPhone/iPad/mobile devices/tablet PC/ power banks and other 5V devices
- » Compact and light-weighted, suitable for travelling