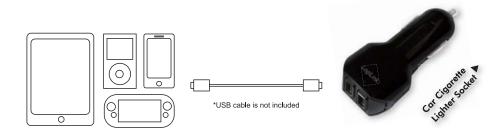

### Features:

- » Input: 12~24V DC
- » Output: 5V4.2A (21W) max
- » Supports: OCP, OVP, OTP short circuit protection
- » Compatible with iPhone/iPad/mobile devices/tablet PC/ power banks and other 5V devices
- » Compact and light-weighted, suitable for travelling

## Package Contents:

- » 1 x USB Car Charger
- » 1 x User Manual