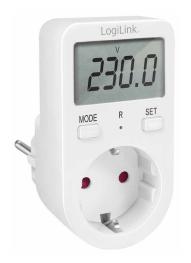

## LogiLink

Energy Cost Meter

Art. No.: EM0002A

Spot inefficient electrical equipment in your household with the LogiLink Energy Cost Meter. The display shows the energy and load power needed. With inserting your personal power tariff it automatically calculates the cost tariff.

### Features:

- » Display and memory total electricity consumption, current power usage and total cost
- » Operating area: Indoor
- » Operating Voltage: 230 VAC, 50 Hz
- » Operating Current: max. 16 A
- » Max. Load: up to 3680 W
- » 5 display modes with real-time power monitoring
- » Programmable power tariffs
- » Simple 3-button operation
- » With safety shutter
- » Plug type: EU
- » Socket type: German type