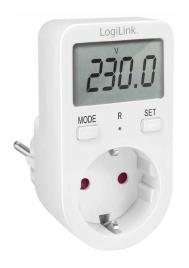

## LogiLink

Energy Cost Meter

Art. No.: EM0002A

Spot inefficient electrical equipment in your household with the LogiLink Energy Cost Meter. The display shows the energy and load power needed. With inserting your personal power tariff it automatically calculates the cost tariff.

### Features:

- » Display and memory total electricity consumption, current power usage and total cost
- » Operating area: Indoor
- » Operating Voltage: 230 VAC, 50 Hz
- » Operating Current: max. 16 A
- » Max. Load: up to 3680 W
- » 5 display modes with real-time power monitoring
- » Programmable power tariffs
- » Simple 3-button operation
- » With safety shutter
- » Plug type: EU
- » Socket type: German type