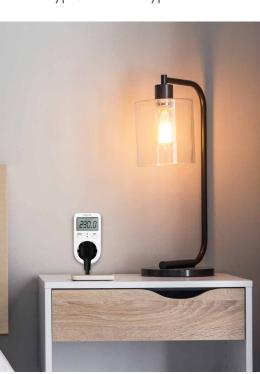

## LogiLink

Energy Cost Meter

Art. No.: EM0002A

Spot inefficient electrical equipment in your household with the LogiLink Energy Cost Meter. The display shows the energy and load power needed. With inserting your personal power tariff it automatically calculates the cost tariff.

### Features:

- » Display and memory total electricity consumption, current power usage and total cost
- » Operating area: Indoor
- » Operating Voltage: 230 VAC, 50 Hz
- » Operating Current: max. 16 A
- » Max. Load: up to 3680 W
- » 5 display modes with real-time power monitoring
- » Programmable power tariffs
- » Simple 3-button operation
- » With safety shutter
- » Plug type: EU
- » Socket type: German type