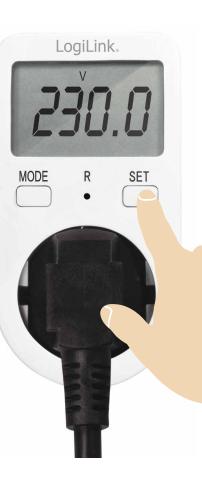

## LogiLink

Energy Cost Meter

Art. No.: EM0002A

Spot inefficient electrical equipment in your household with the LogiLink Energy Cost Meter. The display shows the energy and load power needed. With inserting your personal power tariff it automatically calculates the cost tariff.

### Features:

- » Display and memory total electricity consumption, current power usage and total cost
- » Operating area: Indoor
- » Operating Voltage: 230 VAC, 50 Hz
- » Operating Current: max. 16 A
- » Max. Load: up to 3680 W
- » 5 display modes with real-time power monitoring
- » Programmable power tariffs
- » Simple 3-button operation
- » With safety shutter
- » Plug type: EU
- » Socket type: German type

### **Package Information:**

- » Packing Dimension: 111x84x61 mm
- » Packing Weight: 0.152 kg
- » Carton Dimension: 350x330x365 mm
- » Carton Q'ty: 60 pcs
- » Carton Weight: 10.5 kg

MODE R SET

LogiLink.

\*Nicht hintereinander stecken \*Do not plug in a row