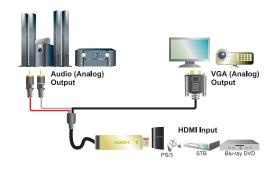

# **HDMI to VGA and Audio Cable**

This HDMI to VGA/Audio Converter converts digital HDMI signal into analog VGA video signal and R/L audio signal. It allows users to enjoy their high definition image and sound when watching movies or playing games on the traditional VGA monitors or projectors.

It offers solutions for digital entertainment center, HDTV retail and show site, HDTV, STB, DVD and Projector factory, noise space and security concerns, data center control, information distribution, conference room presentation, school and corporate training environments.

#### Features:

Converts digital HDMI signals to analog VGA

Input: HDMI connectorOutput: VGA and Audio

Supports HDMI standard specification

Resolutions: 480i, 576i, 480p, 576p, 720p, 1080i and 1080p

• Cable Length: 2 Meter

### Specification:

| Name                    | Parameter Values      |
|-------------------------|-----------------------|
| Input Video Signal      | 0.5-1.0 volts p-p     |
| Input DDC Signal        | 5 volts p-p (TTL)     |
| Power consumption (Max) | 0.75W                 |
| Input connection        | HDMI A female (19pin) |
| Output connection       | VGA, R/L              |