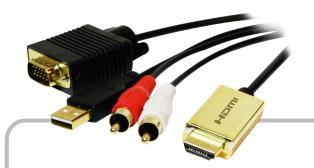

# **HDMI to VGA and Audio Cable**

This HDMI to VGA/Audio Converter converts digital HDMI signal into analog VGA video signal and R/L audio signal. It allows users to enjoy their high definition image and sound when watching movies or playing games on the traditional VGA monitors or projectors.

#### Features:

Converts digital HDMI signals to analog VGA

Input: HDMI connectorOutput: VGA and Audio

Supports HDMI standard specification

Resolutions: 480i, 576i, 480p, 576p, 720p, 1080i and 1080p

• Cable Length: 2 Meter

### **Package Contents:**

- 1 x HDMI to VGA, Audio and USB Cable
- 1 x User Manual