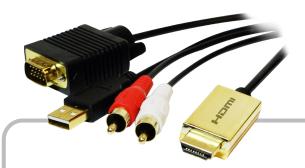

# **HDMI to VGA and Audio Cable**

This HDMI to VGA/Audio Converter converts digital HDMI signal into analog VGA video signal and R/L audio signal. It allows users to enjoy their high definition image and sound when watching movies or playing games on the traditional VGA monitors or projectors.

#### Features:

Converts digital HDMI signals to analog VGA

Input: HDMI connectorOutput: VGA and Audio

Supports HDMI standard specification

Resolutions: 480i, 576i, 480p, 576p, 720p, 1080i and 1080p

• Cable Length: 2 Meter

### **Package Contents:**

- 1 x HDMI to VGA, Audio and USB Cable
- 1 x User Manual